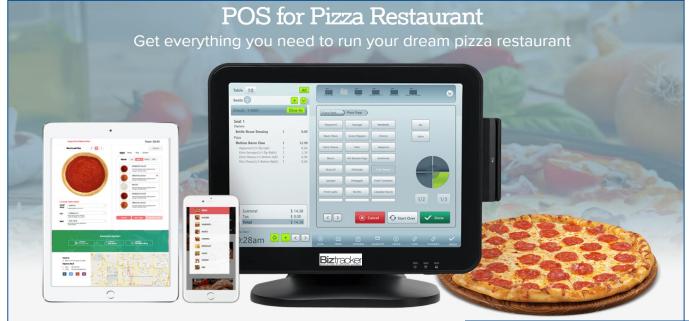

## Biztrac (error point-of-sale e-commerce software

- PIZZA DELIVERY AND PICKUP
- CALL ID FOR REPEAT CUSTOMERS PHONE ORDERS
- DRIVER DELIVERY MANAGEMENT
- WHOLE/HALF GRAPHICAL PIZZA TOPPING SELECTION
- GOOGLE MAPPING FOR DELIVERY
- CUSTOMER ON-LINE WEB ORDERING OPTIONAL
- TABLE SERVICE (FINE DINING)
- CREDIT CARD MANAGEMENT
- GIFT CARD MANAGEMENT
- CUSTOMER DATA
- EMPLOYEE MANAGEMENT
- EMPLOYEE LABOR MANAGEMENT
- MENU ITEM COSTING
- SALES ANALYSIS