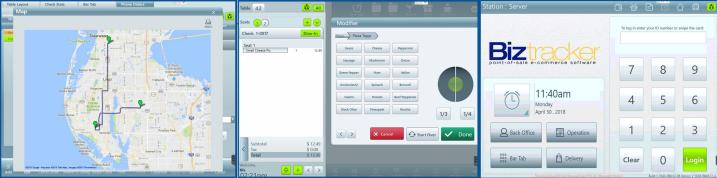

## Biztrac (error point-of-sale e-commerce software

- PIZZA DELIVERY AND PICKUP
- CALL ID FOR REPEAT CUSTOMERS PHONE ORDERS
- DRIVER DELIVERY MANAGEMENT
- WHOLE/HALF GRAPHICAL PIZZA TOPPING SELECTION
- GOOGLE MAPPING FOR DELIVERY
- CUSTOMER ON-LINE WEB ORDERING OPTIONAL
- TABLE SERVICE (FINE DINING)
- CREDIT CARD MANAGEMENT
- GIFT CARD MANAGEMENT
- CUSTOMER DATA
- EMPLOYEE MANAGEMENT
- EMPLOYEE LABOR MANAGEMENT
- MENU ITEM COSTING
- SALES ANALYSIS